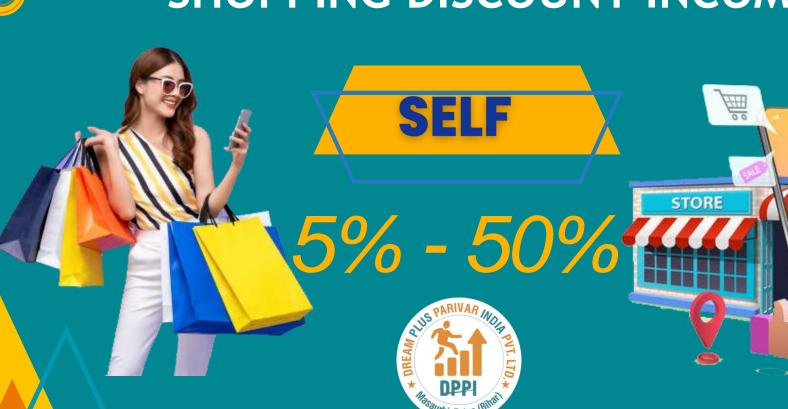

# SHOPPING DISCOUNT INCOME

# 11 TYPES OF INCOME

**Coupon Income** 

Level Income (Instant Distribution One Time)

Team Shopping Income (Level -2 = 7% & Level -3 = 3%)

**Self Shopping Income (12%)** 

Monthly Rank & Reward Income

Rank Membership Help