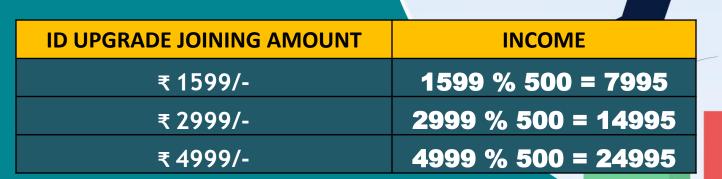

0     | 10500        |
| LEVEL 12 | 10 X 1838     | 18380        |
| LEVEL 13 | 5 X 3216      | 16080        |

| LEVEL    | INCOME X TEAM | TOTAL INCOME |
|----------|---------------|--------------|
| LEVEL 14 | 5 X 5629      | 28145        |
| LEVEL 15 | 5 X 9851      | 49255        |
| LEVEL 16 | 5 X 17240     | 86200        |
| LEVEL 17 | 5 X 25861     | 129305       |
| LEVEL 18 | 5 X 38792     | 193960       |
| LEVEL 19 | 5 X 58188     | 290940       |
| LEVEL 20 | 5 X 87282     | 436410       |
| LEVEL 21 | 5 X 109102    | 545510       |
| LEVEL 22 | 5 X 136378    | 681890       |
| LEVEL 23 | 5 X 170472    | 852360       |
| LEVEL 24 | 5 X 213091    | 1065455      |
| LEVEL 25 | 5 X 266364    | 1331820      |
|          |               |              |

## **UPGRADE INCOME**









# SHOPPING DISCOUNT INCOME





#### **RANK & REWARD INCOME**

| S.N. | LEVEL    | TEAM   | RANK       | REWARD                       | C.T.O.(7.5%)              | MONTHLY INCOME | TEAM SHOPPING |  |
|------|----------|--------|------------|------------------------------|---------------------------|----------------|---------------|--|
| 1    | LEVEL 4  | 16     | ADVISOR    | T-SHIRT                      | 25%                       | 1500           | 12000         |  |
| 2    | LEVEL 6  | 64     | SR.ADVISOR | T-SHIRT + BAG + CAP 20% 2150 |                           | 2150           | 36500         |  |
| 3    | LEVEL 7  | 112    | BRONZE     | DINNER SET                   | 15%                       | 4500           | 61600         |  |
| 4    | LEVEL 9  | 343    | SILVER     | ANDROI