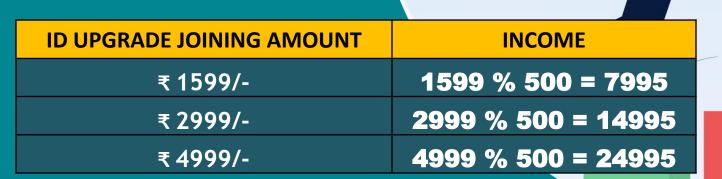

#### PRIME MEMBERSHIP

❖ You have to take subscription to be a part of this network and this expense will cover in no time even if you are new to this, we assure you that it is a value for money offer.

**JOINING AMOUNT** 

₹ 1599/-

₹ 2999/-

₹ 4999/-

#### **UPGRADE INCOME**